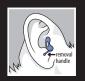

#### REMOVAL INSTRUCTIONS

Pull up on the top of the ear slightly to break the seal.

Grasp the earpiece by the removal handle and pull it gently from the ear.